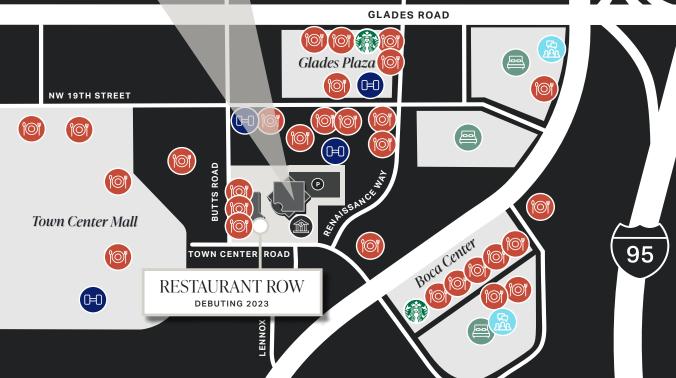

## CONNECTED TO RESTAURANT ROW

A New F&B Development Debuting 2023

**LOCAL FAVORITES COMING SOON** 

### FOOD & BEVERAGE

Batch

Bazille

Copperfish Kitchen

Farmer's Table Fitlife Foods

Just Salad La Boulangerie

Morton's Steakhouse

Narbona

Marriott

Wvndham

LODGING

Renaissance Sonesta Select

BANKING

Wells Fargo

OrangeTheory Fitness

Pummarola Pizza Napoletana

Raw Juce

Rocco's Tacos

Seasons's 52

Wine and Dine

Sixty Vines

Starbucks

Tap 42 Craft

Kitchen and Bar

The Capital Grille

True Food Kitchen

D FITNESS

Solidcore Pilates Studio Yoga Journey

YouFit Gvm

CONFERENCING

Marriott Wyndham TWO TOWN **CENTER**  WITHIN 1/2 MILE