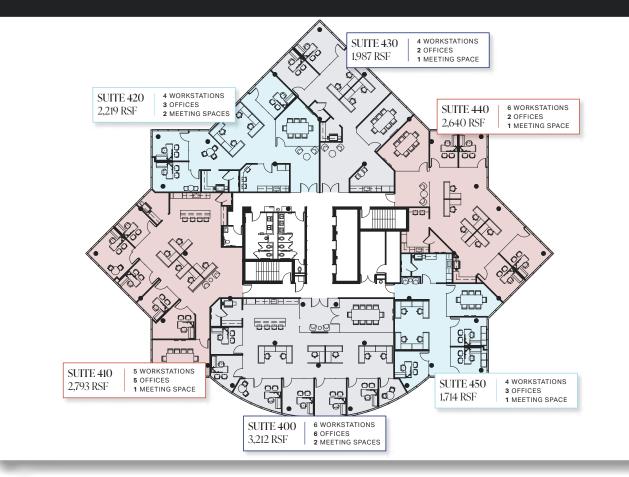

### SPEC PLACES

Custom office solutions built to exacting specifications, Spec Places are CP Group's spin on traditional spec suites for small businesses, hybrid teams and Enterprise companies.

## wor **C**places

BY CP GROUP

worCPlaces delivers modern programming centered around collaboration and convenience.

#### WHAT'S INCLUDED

Company branding on suite entry

Hybrid meeting spaces/flex offices for growth in place

Dedicated break and copy/storage in-

Turnkey experience including furnishings and managed IT available upon request

Designed with an emphasis on **health, wellness** and **flexibility**, worCPlaces represents CP Group's pledged commitment to delivering exceptional office environments complemented by best-in-class amenities and stand-out service.